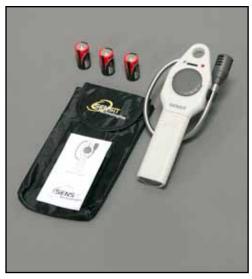

#### **STANDARD KIT**

Carrying Pouch 3 "C" Batteries Instruction Manual

#### **SENSIT® TKX Instruments**

SENSIT TKX Part # 902-00000-02

Included with instrument: Instrument Pouch, 3 "C" Batteries, and Instruction Manual