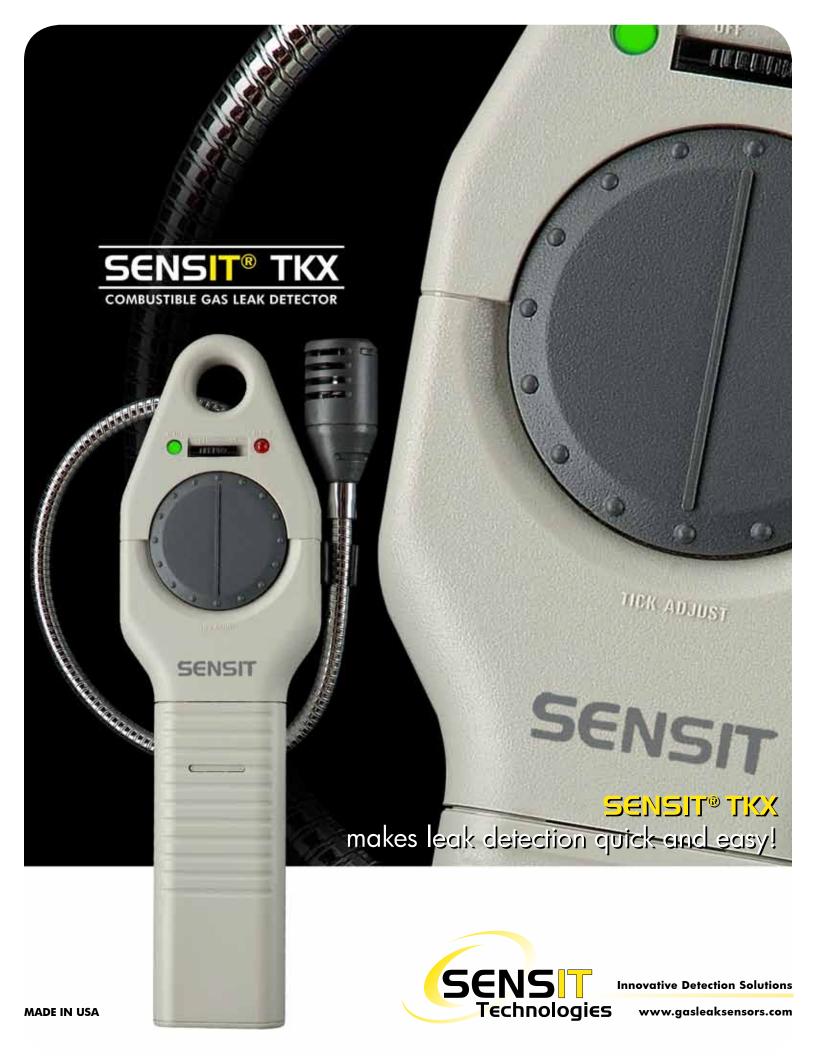

# SENSIT® TKX COMBUSTIBLE GAS LEAK DETECTOR

**SENSIT® TKX** is the perfect choice when locating hard to find natural gas or propane gas leaks. Low maintenance and low initial cost make this product the ideal choice for the budget conscious.

#### FINDS LEAKS QUICKLY

- High sensitivity allows immediate leak detection
- Tick rate control to pinpoint leaks fast
- Detects many gases and chemicals

### **LOW MAINTENANCE**

- Solid state sensor
- Alkaline battery powered
- Lowest cost of ownership

## **TKX Standard Features**

- · Long battery life
- Long sensor life
- Adjustable tick rate system
- Audible and Visual Indicators
- SENSIT® quality and durability