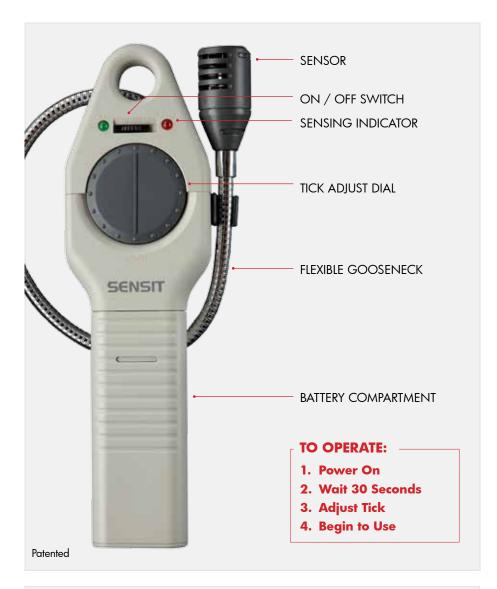

#### FINDS LEAKS QUICKLY

- High sensitivity allows immediate leak detection
- Tick rate control to pinpoint leaks fast
- Detects many gases and chemicals

## **TKX Standard Features**

- · Long battery life
- Long sensor life
- Adjustable tick rate system
- Audible and Visual Indicators
- SENSIT® quality and durability